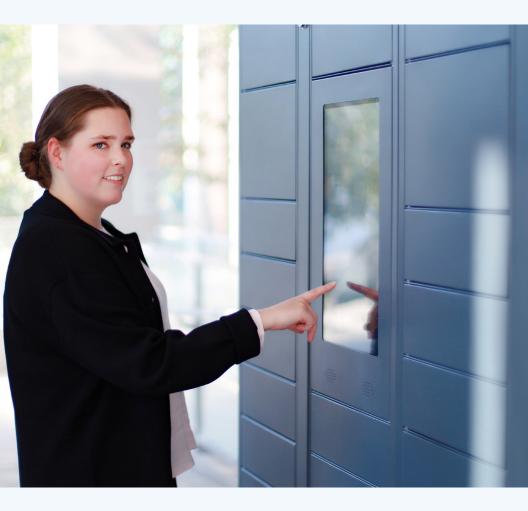

### Intuitive User Experience

Android-powered 19"x11" inch touch screen, user-friendly with **custom notice section.** Carriers can deposit either with a phone number or unit number.

# Comprehensive Contactless Solution

BlueBox Smart lockers are entirely contactless.

Compared to other Smart Lockers, BlueBox has a unique feature that bypasses the need to use a touch screen or number pad to open up your compartment.