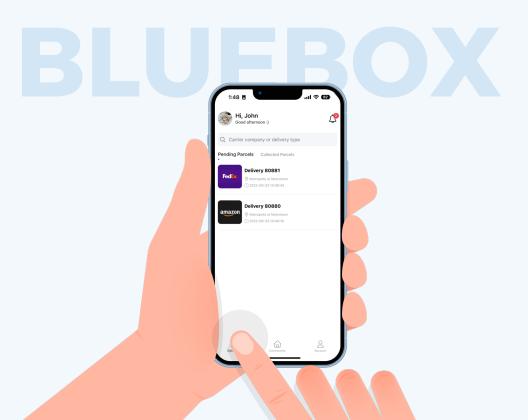

## Contact-Free

Contactless parcel reception with our BlueBox app. Safety is our top priority.

• Open your BlueBox compartment with our remote unlock feature from our BlueBox App, on all compatible devices.

• Manage your parcels with the deliveries tab function on our BlueBox resident app. Whether it's completed pickups, or parcels that are waiting to be picked up, our resident app organizes and presents relevant data to you anytime, anywhere.