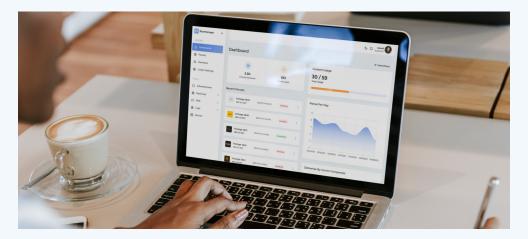

### **Desktop Portal**

See parcel data sorted by date, carrier company, and size to help the building manager track pending and completed parcels. BlueManager also shows available compartments, preventing a full locker.

## **Real-Time Analytics**

BlueManager collects data such as most frequent carriers, delivery statistics and more!

BlueManager includes an app version for flexibility and portability. Compared to our competitors, BlueBox is a complete solution for improving your parcel reception workflow.

# **Gain Insight**

How often residents order packages? What is the peak time of parcel collection? What carriers enter your facility the most? BlueManager can answer all these questions and more.