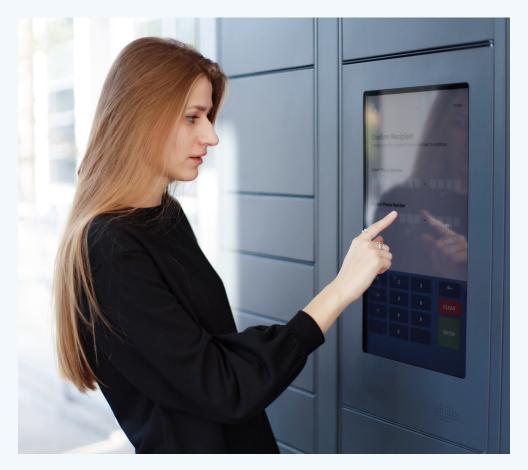

### Intuitive User Experience

Android-powered 19"x11" inch touch screen, user-friendly with **custom notice section.** Carriers can deposit either with a phone number or unit number.

# **Carrier Specific Codes**

Building managers can lock the deposit option and provide a code for only carriers to deposit packages.