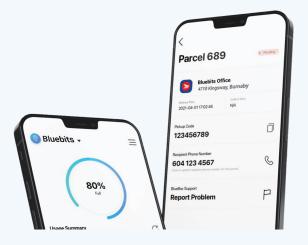

## Contact-Free

Contactless parcel reception with our BlueBox app. Safety is our top priority.

### Intuitive User Experience

Android-powered 19"x11" inch touch screen, user-friendly with **custom notice section.** Carriers can deposit either with a phone number or unit number.

• Open your BlueBox compartment with our remote unlock feature from our BlueBox App, on all compatible devices.

• Manage your parcels with the deliveries tab function on our BlueBox resident app. Whether it's completed pickups, or parcels that are waiting to be picked up, our resident app organizes and presents relevant data to you anytime, anywhere.

### **Desktop Portal**

See parcel data sorted by date, carrier company, and size to help the building manager track pending and completed parcels. BlueManager also shows available compartments, preventing a full locker.

# **Gain Insight**

How often residents order packages? What is the peak time of parcel collection? What carriers enter your facility the most? BlueManager can answer all these questions and more.