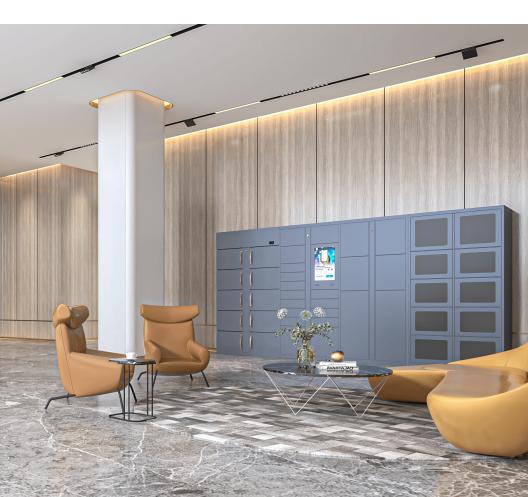

# **BlueBox Features**

BlueBox Smart Lockers are an advanced, easy to use service designed to meet the evolving demands driven by e-commerce. BlueBox provide an easy, secure, contact-free solution to manage the overwhelming daily deliveries with fewer staff and resources.

## **More Features**

BlueBox is tailored to meet your unique requirements with a wide selection of locker configurations. In addition, we offer options to customize your locker unit to match any property branding or aesthetic standards.

#### Durable Steel & Colour Coating

Heavy duty corrosion-resistant galvanized steel with long-lasting powder coat paint made from premium powder, providing a environmently friendly finish.